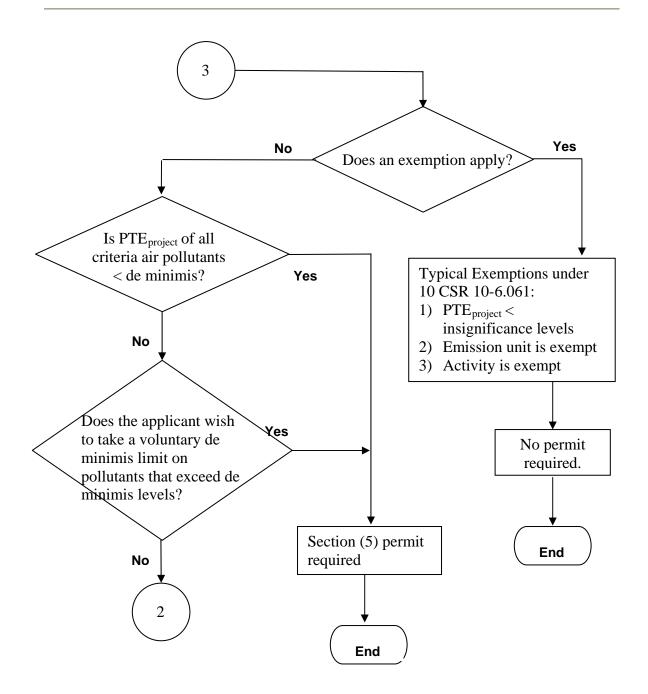

# Permit Applicability Determination for Criteria Air Pollutants (3 of 6)

Page 3 of 6 Date: 5/31/2011, Revision: 0