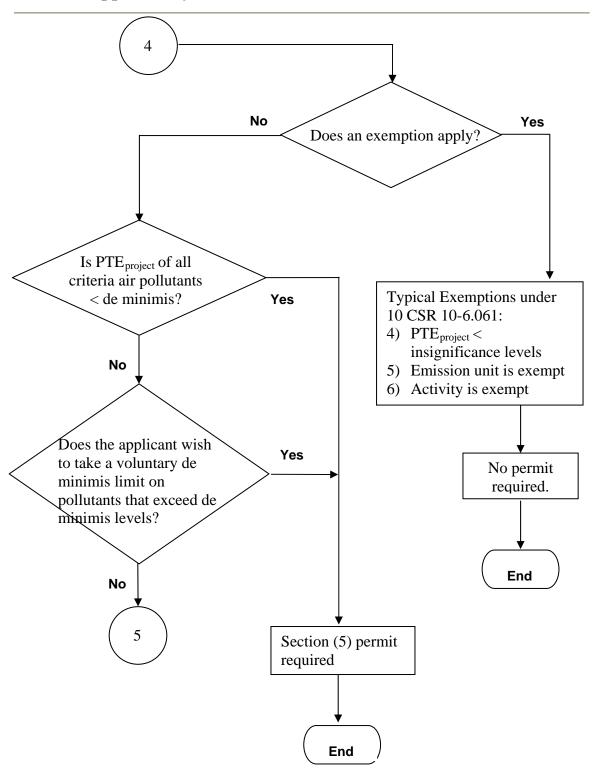

## Permit Applicability Determination for Criteria Air Pollutants (4 of 6)

Page 4 of 6 Date: 5/31/2011, Revision: 0