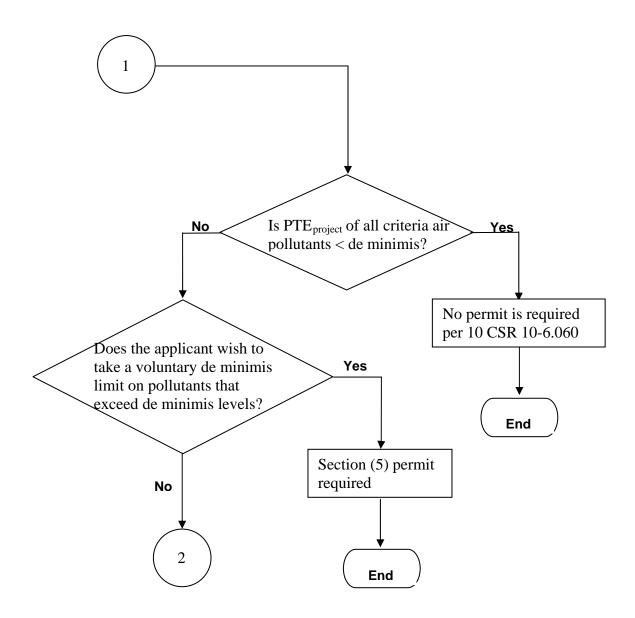

# Permit Applicability Determination for Criteria Air Pollutants (3 of 6)

Page 3 of 6 Date: 5/31/2011, Revision: 0