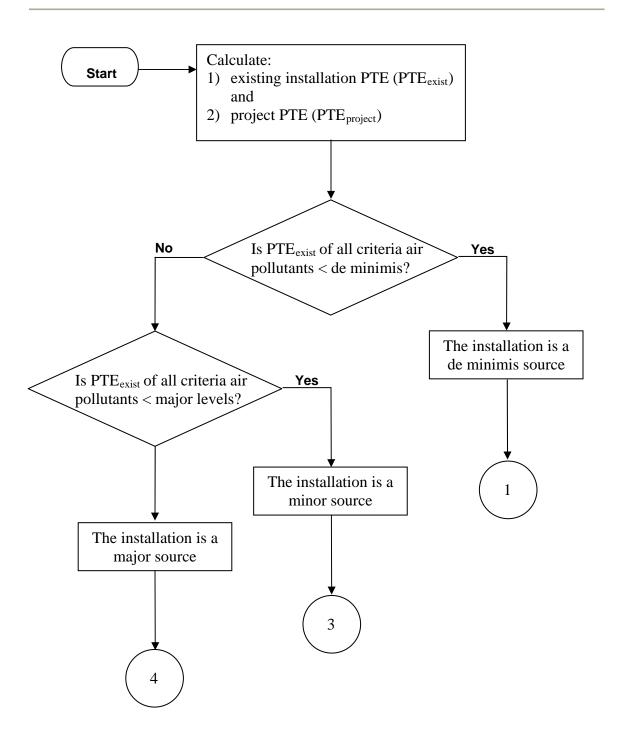

## Permit Applicability Determination for Criteria Air Pollutants (1 of 6)

Page 1 of 6 Date: 5/31/2011, Revision: 0

Page 2 of 6 Date: 5/31/2011, Revision: 0