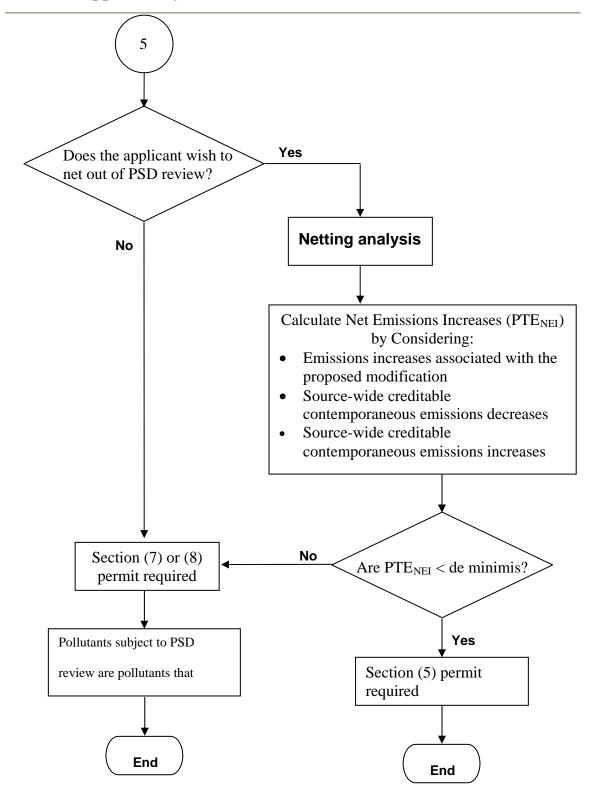

## Permit Applicability Determination for Criteria Air Pollutants (5 of 6)

Page 5 of 6 Date: 5/31/2011, Revision: 0