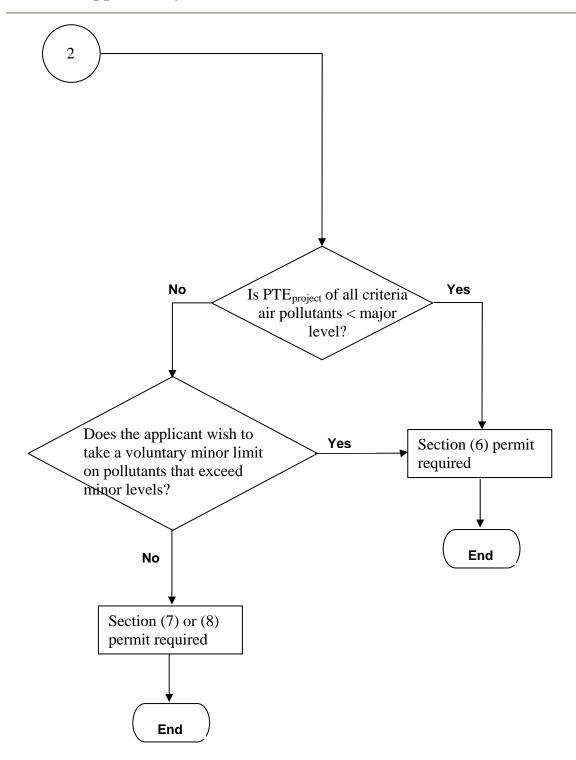

## Permit Applicability Determination for Criteria Air Pollutants (4 of 6)

Page 4 of 6 Date: 5/31/2011, Revision: 0